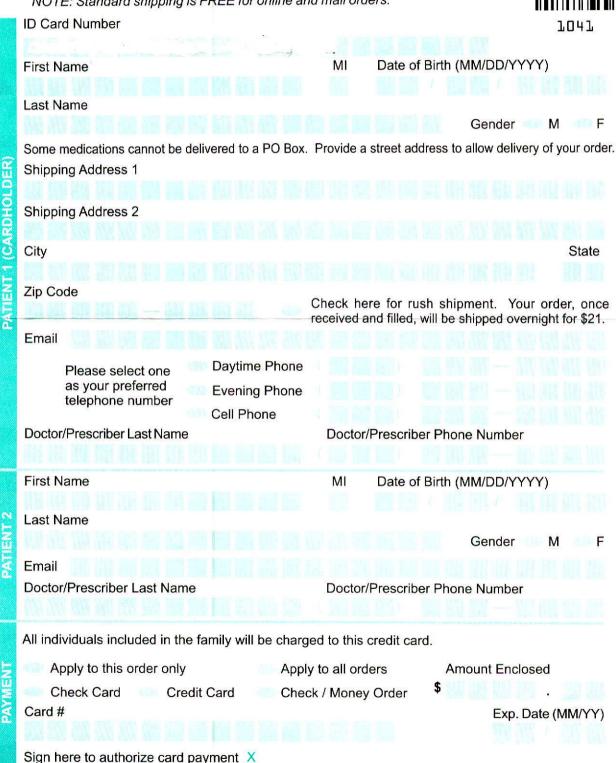

## **Express Scripts Pharmacy Prescription Order Form**

To order online: sign in at www.StartHomeDelivery.com and follow the prompts.

To order by mail: complete this form and ask your doctor to write your prescription for a 90-day supply or the maximum days allowed by your plan.

- Use ALL CAPITAL LETTERS in BLACK INK. Fill in the ovals as shown (
- · Remember to mail your prescription with this completed form. Your medication will arrive within two weeks from the date we receive your first order.

NOTE: Standard shipping is FREE for online and mail orders.

## Patient 2

Name:

I want non-child resistant caps, when available.

Patient 1 (Cardholder)

Date of Birth (MM/DD/YYYY)

Date of Birth is required for patient identification.

Failure to provide complete and accurate information may prevent the pharmacy from detecting drug related problems.

FDA approved generic medications will be dispensed when allowed by your doctor, subject to the terms outlined in your plan. I certify that all the information on this form is correct. I permit Express Scripts Inc. to release all information on this form concerning prescription orders to my plan sponsor, administrator or health plan for the purpose of payment, treatment or health care operations.

Signature Required X

More than two family members on your plan? On a separate sheet of paper, write the family member(s) name, date of birth, allergies and health conditions along with the name and phone number of their doctor/prescriber.

Please Note: Your order may be filled at any one of our Express Scripts Pharmacies located nationwide.

| MLRSTLT2NU | 1136586 | REV 3/11/2016 |   |
|------------|---------|---------------|---|
|            | H       |               |   |
|            |         |               | 7 |